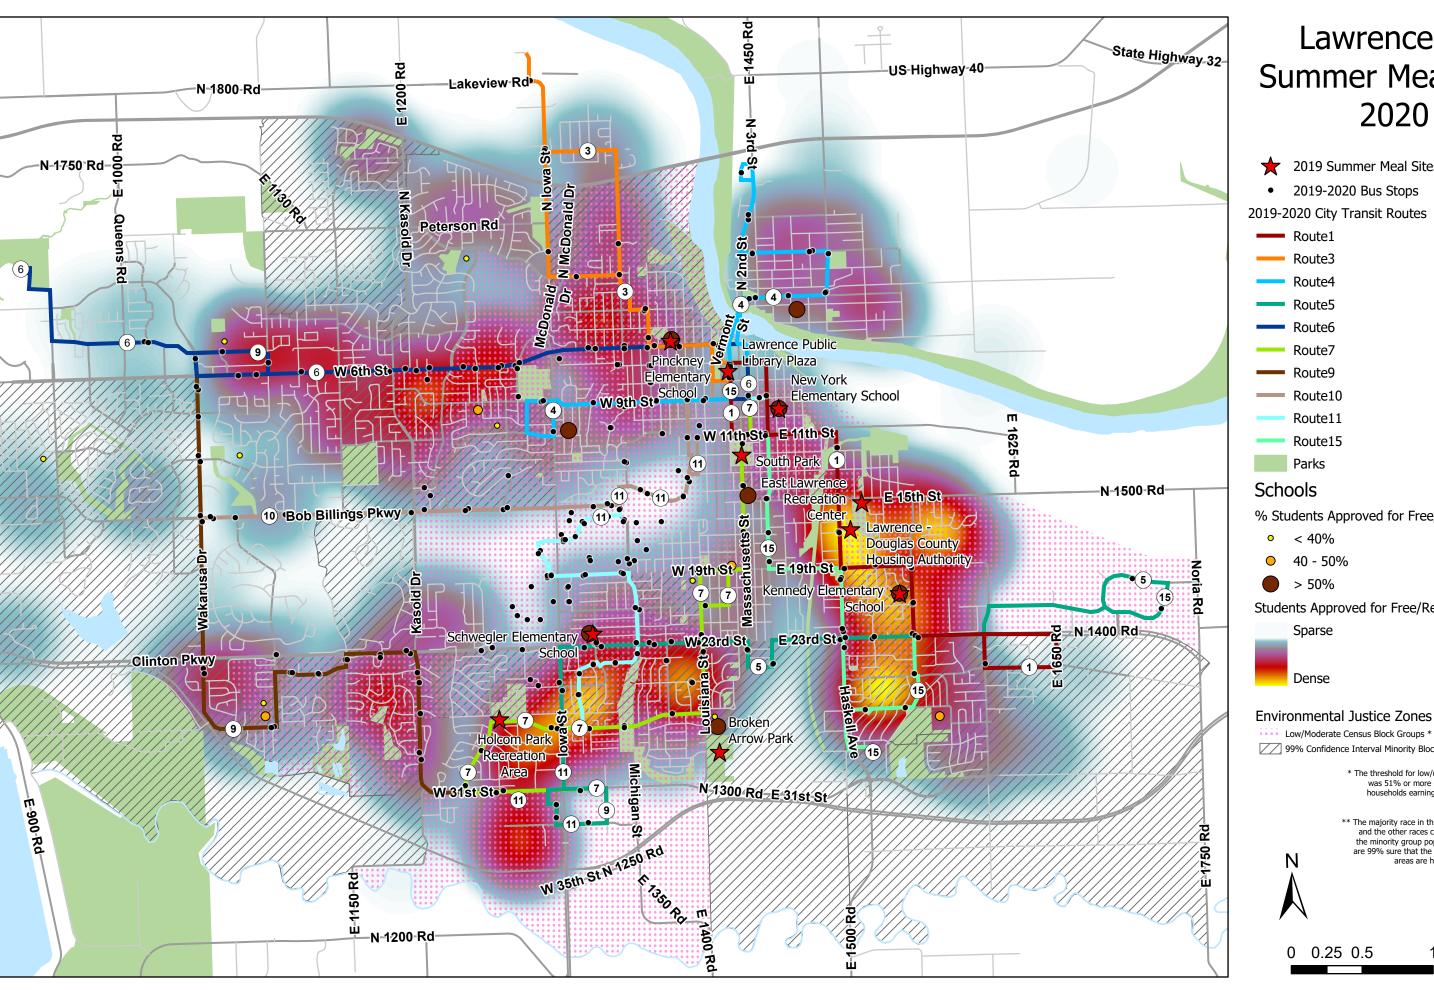

## Lawrence, KS **Summer Meal Sites** 2020

2019 Summer Meal Sites

• 2019-2020 Bus Stops

2019-2020 City Transit Routes

Route1

Route3

Route4

Route5

Route6

Route7

Route9

Route10

Route11

Route15

Parks

## Schools

% Students Approved for Free/Reduced Lunches

< 40%

40 - 50%

> 50%

Students Approved for Free/Reduced Lunches

Sparse

Low/Moderate Census Block Groups \*

99% Confidence Interval Minority Block Groups \*\*

\* The threshold for low/moderate household income was 51% or more of the population residing in households earning less than 80 percent of the

\*\* The majority race in this region is White/Caucasian and the other races collectively are considered as the minority group population For this analysis we are 99% sure that the minority population in these areas are higher than the City average.